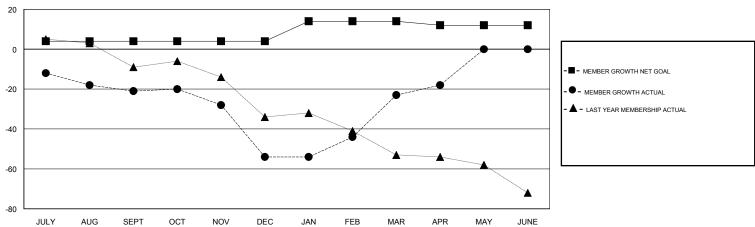

## ANN ELDRIDGE **LOCATION AUSTRALIA GMT CA**

|                       | Club          | os        |               | Members               |                           |                         |                                                    |
|-----------------------|---------------|-----------|---------------|-----------------------|---------------------------|-------------------------|----------------------------------------------------|
| RESULTS FOR 2018-2019 |               |           |               | RESULTS FOR 2018-2019 |                           |                         |                                                    |
| QUARTER               | NEW CLUB GOAL | NEW CLUBS | DROPPED CLUBS | QUARTER               | MEMBER GROWTH NET<br>GOAL | MEMBER GROWTH<br>ACTUAL | DROPPED<br>MEMBERS ACTUAL<br>(including transfers) |
| JULY/AUG/SEPT         | 0             | 0         | 0             | JULY/AUG/SEPT         | 4                         | 23                      | 38                                                 |
| OCT/NOV/DEC           | 0             | 0         | 0             | OCT/NOV/DEC           | 0                         | 23                      | 49                                                 |
| JAN/FEB/MAR           | 0             | 0         | 0             | JAN/FEB/MAR           | 10                        | 68                      | 27                                                 |
| APR/MAY/JUNE          | 0             | 0         | 0             | APR/MAY/JUNE          | -2                        | 14                      | 9                                                  |